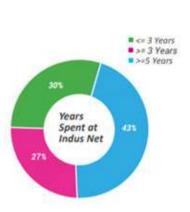

### **Team Statistics**

People from

24 different
states across
India, Speaking almost
21 different
languages.