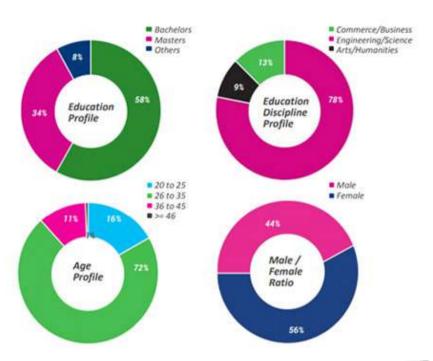

### **Team Statistics**

People from

24 different
states across
India, Speaking almost
21 different
languages.